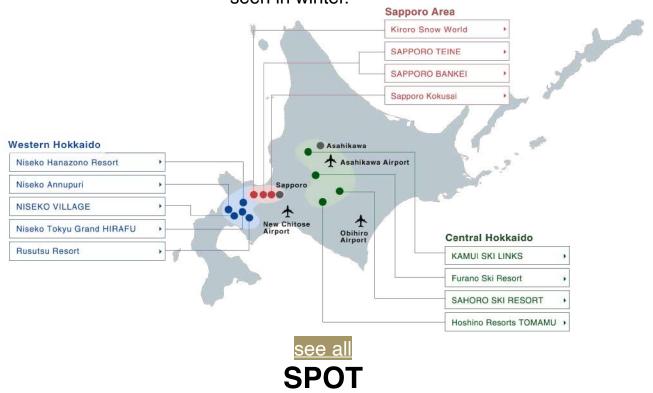

#### **SKI RESORTS**

Surrounded by the Pacific Ocean. See of Japan and the Sea of Okhotsk. Hokkaido is an island of natural beauty. Even in humid Japan, the weather here is generally mild throughout the year. There is almost no influence by the rainy season or Typhoon in summer and a huge amount of snowfalls can be seen in winter.

With a bit of information about Japan we elaborate our personalised trip depending on the Kind of Trip you want to do.

We offer both SkiResort and SkiTouring for the days you want to stay. Write us to now more about Japan!!!!